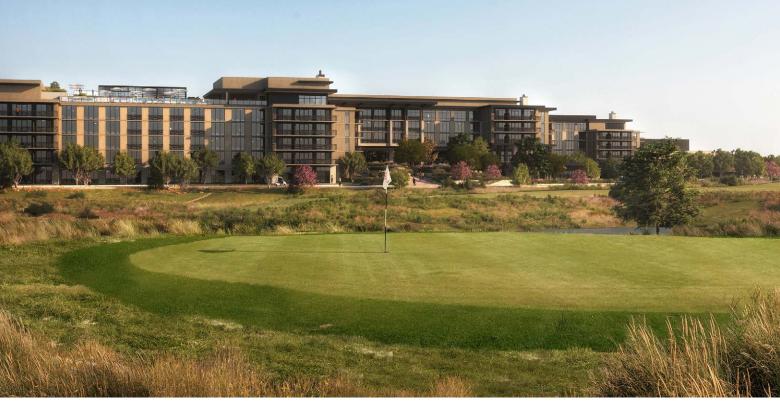

#### THE FUTURE OF GOLF, MEETINGS & EVENTS HAS ARRIVED. OPENING SPRING 2023

Omni PGA Frisco Resort will feature 127,000 square feet of flexible event space, including 2 ballrooms, 19 meeting rooms and 9 scenic outdoor venues. And when the workday is done, brush up on your golf game at one of two championship courses, meet up on The Dance Floor, the 2-acre putting course, and gather at the PGA District, all before dining at one of 13 dining options onsite.

Set to open just steps from the PGA of America headquarters, Omni PGA Frisco Resort will be the new showcase of modern golf, where players of all skill levels can enjoy the game. Spanning more than 600 acres, Omni PGA Frisco Resort offers a reimagined destination resort experience. The resort offers **two designer golf courses**, as well as a lighted, 10-hole short course and a 2-acre putting green, making golf approachable and enjoyable for players of all levels.

#### OMNI PGA FRISCO RESORT

In addition to its vast golf courses, Omni PGA Frisco Resort hosts 127,000 square feet of indoor and outdoor meeting and event space. Grand celebrations unfold in the resort's **22,000-square-foot Grand Ballroom**, complemented by its 11,500-square-foot Junior Ballroom. Both venues feature generous pre-function space and outdoor patios connected directly to multiple event lawns, which boast sweeping views of the rolling golf courses and pristine landscaping.