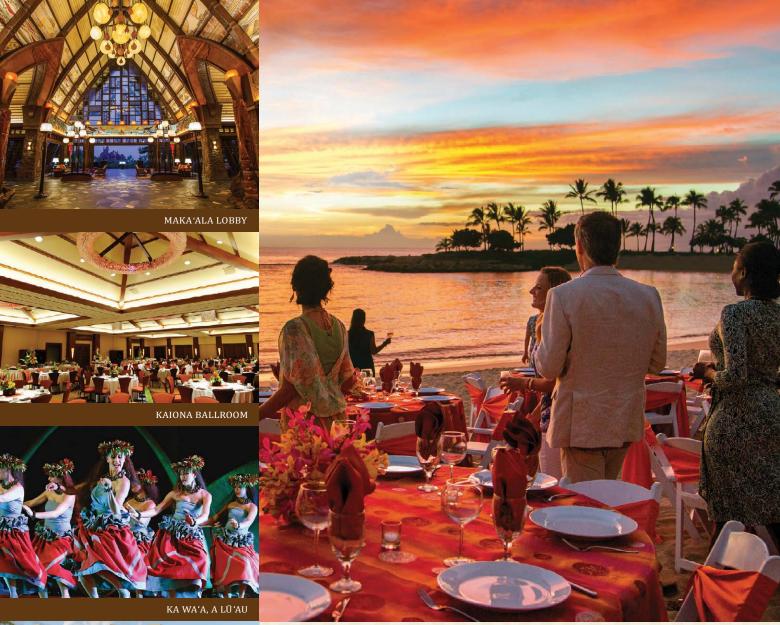

cnvsales@neworleans.com | 877-393-5836 | NewOrleans.com/Meetings

**18-HOLE CHAMPIONSHIP GOLF COURSE** 

When you partner with AULANI, A Disney Resort & Spa, our expert planners work with you every step of the way, to make sure your event isn't just fully customizable, but brings the sights and sounds of the Hawaiian culture to your meeting attendees. Set on the pristine western coastline of O'ahu, this 21-acre oceanfront resort offers more than 76,000 square feet of stunning outdoor venues and 21,258 square feet of meeting and event space. Add to that the award-winning Laniwai Spa, fine dining and shopping, KA WA'A, A Lū'au, Ko Olina Marina, an 18-hole championship golf course, Hawaiian-style excursions specifically designed for groups and the comfort of 832 rooms you've got everything you could want to create a magical event with a Hawaiian flair.

For more information, call 321-939-4031 or visit disneymeetings.com/Aulani.

| ALL ANI | CONFERENCE CENTER |  |
|---------|-------------------|--|
| nomini  | CONTERCE CENTER   |  |

| KAIONA BALLROOM      | 4,590 sq ft |
|----------------------|-------------|
| Ka'ala Ballroom      | 2,885 sq ft |
| COVERED PRE-FUNCTION | 4,715 sq ft |
| Kipuka Lawn          | 5,195 sq ft |
| KIPUKA COURTYARD     | 3,633 sq ft |
| Na'auao Room         | 240 sq ft   |
|                      |             |

| OTAL | 21,258 sq ft |
|------|--------------|
|      |              |

T

Total

| OUTDOOR VENUES     |                |
|--------------------|----------------|
| WAILANA POOL       | 9,250 sq ft    |
| RAINBOW REEF PATIO | 1,766 SQ FT    |
| Kula Wai           | 3,000 sq ft    |
| Ka Maka Landing    | 16,000 sq ft   |
| Halawai Lawn       | 12,800 SQ FT   |
| Aulani Beach       | 20,000+* SQ FT |
| 'AMA'AMA Patio     | 4,869 sq ft    |
| 'AMA'AMA Veranda   |                |
| Alohi Point        |                |
|                    |                |

#### 76,685 sq ft

• Additional function space may be available, depending on specific event configuration.