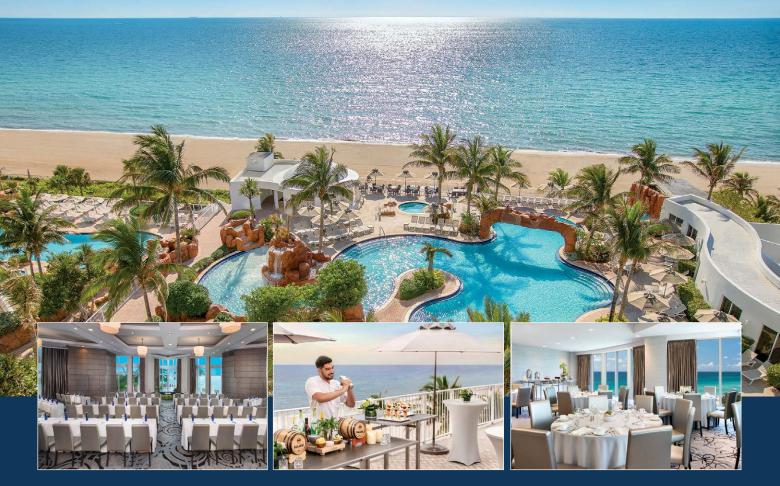

# Experience Meetings Above the Rest

Create your memorable meeting experience at Hilton Orlando Buena Vista Palace. This *Official Walt Disney World®* Hotel features an incredible location, steps from *Disney Springs®*, with over 150 shopping, dining, and entertainment options. With 120,000 sq. ft. of newly redesigned meeting and event space, combined with our award-winning catering & events team, your next meeting or event will stand out above the rest.

#### HILTON ORLANDO BUENA VISTA PALACE -

Hilton Orlando Buena Vista Palace offers a **memorable experience** with magical amenities. Our 1,011 room resort features a spectacular location connected to Disney Springs by a skybridge, five unique on-property dining options, complemented by the **resort amenities** with private poolside cabanas, a kid's splash pad, a resort pool and a relaxing float lagoon.

Make your meeting memorable at Hilton Orlando Buena Vista Palace. As an Official Walt Disney World Hotel, attendees enjoy magical perks, including easy access to Disney Springs, 120,000 square feet of newly reimagined flexible meeting and event space and our award-winning catering and events team.